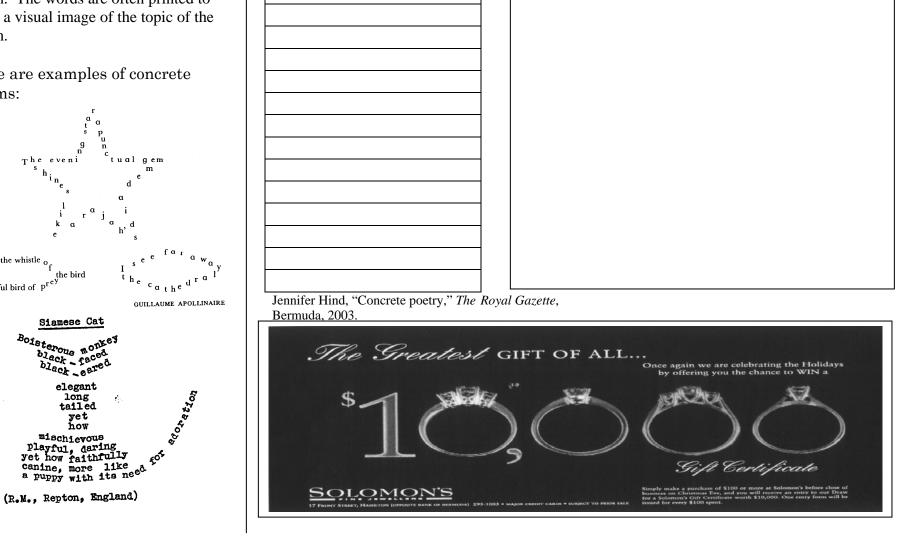

## **CONCRETE POETRY**

Concrete poetry is distinguished from other forms of poetry by the unusual placement of lines and words on the page, so that the structure of the poem is an integral part of the meaning of the poem. The words are often printed to form a visual image of the topic of the poem.

Here are examples of concrete poems:

I hear the whistle of

beautiful bird of P<sup>rey</sup>

\_\_\_\_\_°

the

\_\_\_\_\_0°\_\_\_\_0°\_\_\_\_0°\_

\_\_\_\_\_oo\_\_\_\_\_oo\_\_\_\_\_oo

\_\_\_\_\_°\_\_